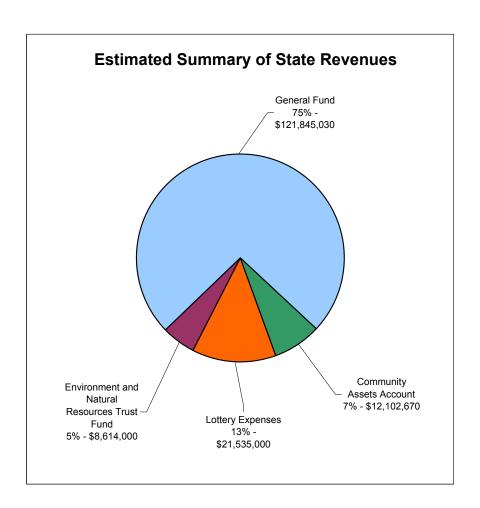

## NOTE: All figures are estimates based on average revenue per day per gaming machine of \$295

| Number of gaming machines Estimated average revenue per day per gaming machine                                                                                                                                                                                 |                            | \$             | 4,000<br>295<br>365.00                                                                        |
|----------------------------------------------------------------------------------------------------------------------------------------------------------------------------------------------------------------------------------------------------------------|----------------------------|----------------|-----------------------------------------------------------------------------------------------|
| Estimated table games % of slots                                                                                                                                                                                                                               |                            |                | 15%                                                                                           |
| Estimated gaming machine revenue Estimated table game revenue                                                                                                                                                                                                  |                            | \$<br>\$       | 430,700,000<br>64,605,000                                                                     |
| Estimated total gaming revenue                                                                                                                                                                                                                                 |                            | \$             | 495,305,000                                                                                   |
| Distribution of Revenue                                                                                                                                                                                                                                        | Rate                       |                |                                                                                               |
|                                                                                                                                                                                                                                                                | rtato                      |                |                                                                                               |
| Fee to the Lottery Gaming transaction fee on slot revenue Gaming transaction fee on table games                                                                                                                                                                | 10.00%<br>26.00%<br>14.00% |                | \$43,070,000<br>\$111,982,000<br>\$9,044,700                                                  |
| Total fee to the State Estimated % of Total Gaming Revenue                                                                                                                                                                                                     |                            |                | \$164,096,700<br>33.13%                                                                       |
| Lottery fee Total gaming transaction fee                                                                                                                                                                                                                       |                            |                | \$43,070,000<br>\$121,026,700                                                                 |
| <u>Distribution to Tribal Entity</u>                                                                                                                                                                                                                           |                            |                |                                                                                               |
| Gaming share for the Tribal Entity Other revenue for Tribal Entity (Hotel/Retail/Food/Entertainment) Total revenue for Tribal Entity Estimated contribution for Problem Gaming Estimated contribution for Host Community Fee                                   |                            | \$<br>\$<br>\$ | 331,208,300<br>53,546,599<br>384,754,899<br>2,476,525<br>9,906,100                            |
| Net Available for Debt Service on Land and Construction Costs,<br>All Operational Expenses, Depreciation, and Distribution                                                                                                                                     |                            |                | 372,372,274                                                                                   |
| Distribution of the State Revenue                                                                                                                                                                                                                              |                            |                |                                                                                               |
| Lottery Expenses @ 50% of the fee Lottery Proceeds to the general fund Lottery Proceeds to the Environment and Natural Resources Trust Fund General fund portion of the gaming transaction fee Total General Fund Revenue (estimated) Community Assets Account |                            |                | \$21,535,000<br>\$12,921,000<br>\$8,614,000<br>\$108,924,030<br>\$121,845,030<br>\$12,102,670 |
| Overall Summary of State Revenue                                                                                                                                                                                                                               |                            |                |                                                                                               |
| Lottery Expenses Environment and Natural Resources Trust Fund General Fund Community Assets Account                                                                                                                                                            |                            |                | \$21,535,000<br>\$8,614,000<br>\$121,845,030<br>\$12,102,670                                  |
| Total State and Minnesota State Lottery Revenues                                                                                                                                                                                                               |                            |                | \$164,096,700                                                                                 |